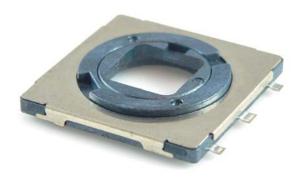

Feature -

design for digital camera 10 modes function

Application -

shutter of still cameras and video cameras