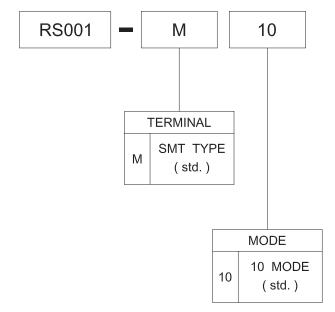

|---------------------------------------------------------|
| POLE - POSITION             | SMT TYPE , 10 MODE                                      |
| CONTACT RATING              | 12 V DC , 50 mA                                         |
| CONTACT RESISTANCE          | 200 mΩ MAX. 5 V DC ; 1 A ,<br>by Method of Voltage DROP |
| INSULATION RESISTANCE       | 100 MΩ MIN. 500 V DC for 1 minute                       |
| DIELECTRIC STRENGTH         | Breakdown is not Allowable ;<br>100 V AC for 1 Minute   |
| OPERATING FORCE             | 50 gf.cm MAX.                                           |
| OPERATING LIFE              | 50,000 cycles                                           |
| OPERATING TEMPERATURE RANGE | -20°C ~ 70°C                                            |

## ► HOW TO ORDER