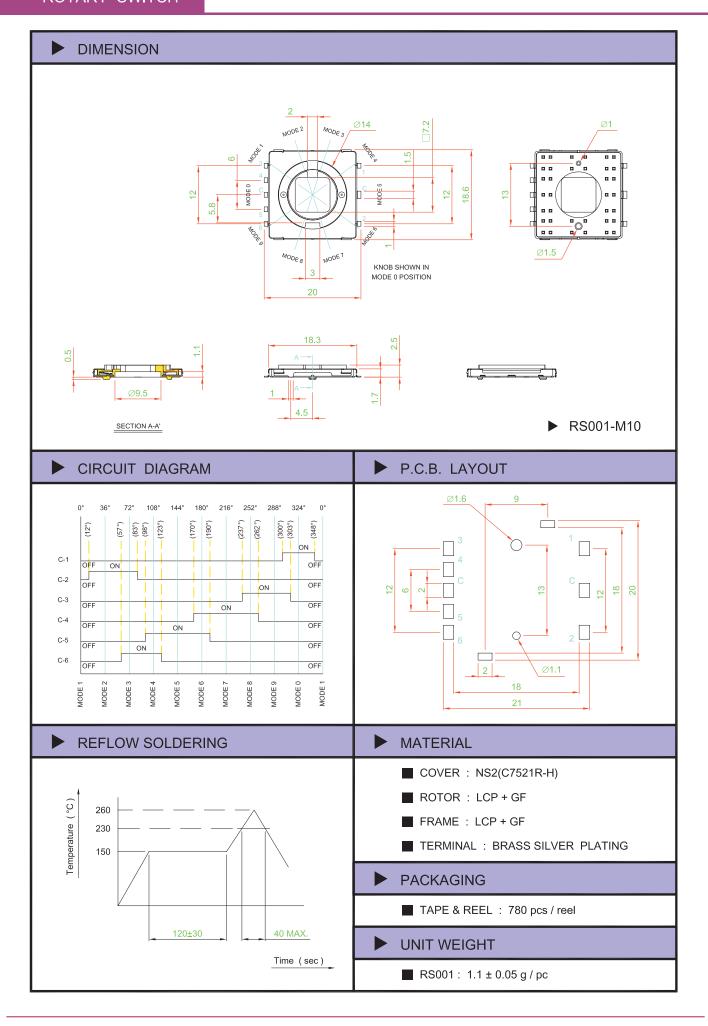

## ► SPECIFICATIONS

| SWITCH SPECIFICATIONS       |                                                         |
|-----------------------------|---------------------------------------------------------|
| POLE - POSITION             | SMT TYPE , 10 MODE                                      |
| CONTACT RATING              | 12 V DC , 50 mA                                         |
| CONTACT RESISTANCE          | 200 mΩ MAX. 5 V DC ; 1 A ,<br>by Method of Voltage DROP |
| INSULATION RESISTANCE       | 100 MΩ MIN. 500 V DC for 1 minute                       |
| DIELECTRIC STRENGTH         | Breakdown is not Allowable ;<br>100 V AC for 1 Minute   |
| OPERATING FORCE             | 50 gf.cm MAX.                                           |
| OPERATING LIFE              | 50,000 cycles                                           |
| OPERATING TEMPERATURE RANGE | -20°C ~ 70°C                                            |